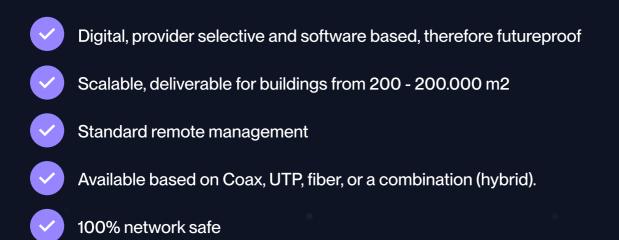

## SmartCoverage, the big difference

The SmartCoverage concept has unique features that make it more effective and future-proof, as it amplifies the signal of each provider separately. We select the bands with the best 4G and 5G signals for each provider, and if the signal changes outside, the system automatically adjusts. Through software updates, the system remains up-to-date.

SmartCoverage is scalable and flexible, suitable for any building in the Netherlands, and the implementation can be done quickly with minimal disruption to business processes.

Afrikaweg 45, 9407 TP, Assen
088 227 32 66